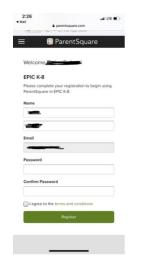

4. Once you locate the email, click the green button that says "activate your account"

5. After clicking the activate button you will be taken to a screen where you will verify your information and create a password. You will need to click that you agree to the terms and conditions before pressing the green "register" button.