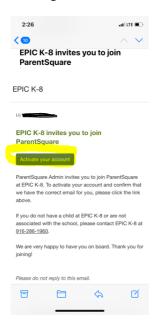

4. Once you locate the email, click the green button that says "activate your account"

5. After clicking the activate button you will be taken to a screen where you will verify your information and create a password. You will need to click that you agree to the terms and conditions before pressing the green "register" button.